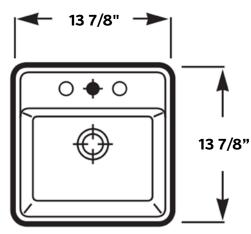

## #1238 | 13 7/8" x 13 7/8" x 5 1/8"

Cheviot Products vitreous china sinks are finely crafted for outstanding beauty and practicality. Fired onto each sink is a fine glaze of powdered glass to ensure a lifetime of durability, ease of cleaning, and resistance to bacteria and other microbes. Construction

#### Note

Rough-in dimensions may vary +/- 1/2" and are subject to change. No responsibility is assumed by Cheviot Products Inc. One Year Limited Warranty against manufacturer's defects.