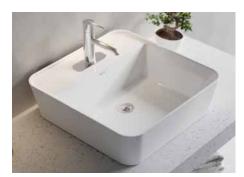

# Serena Vessel Sink

## #1238 | 13 7/8" x 13 7/8" x 5 1/8"

Cheviot Products vitreous china sinks are finely crafted for outstanding beauty and practicality. Fired onto each sink is a fine glaze of powdered glass to ensure a lifetime of durability, ease of cleaning, and resistance to bacteria and other microbes. Construction

Vitreous China

No Overflow hole

Colours Gloss White