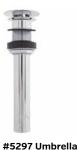

# Cheviot

Tel: 604-464-8966 Fax: 604-464-8993

Toll Free: 1-800-444-5969 Toll Free Fax: 1-800-211-2555 help@cheviotproducts.com cheviotproducts.com



#1239-WH-1 Shown

# Serena Vessel Sink

## #1238 | 13 7/8" x 13 7/8" x 5 1/8"

Cheviot Products vitreous china sinks are finely crafted for outstanding beauty and practicality. Fired onto each sink is a fine glaze of powdered glass to ensure a lifetime of durability, ease of cleaning, and resistance to bacteria and other microbes. Construction

Vitreous China

No Overflow hole

Colours Gloss White

#### Note

Rough-in dimensions may vary +/- 1/2" and are subject to change. No responsibility is assumed by Cheviot Products Inc. One Year Limited Warranty against manufacturer's defects.



### **Related Products**



Drain Assembly