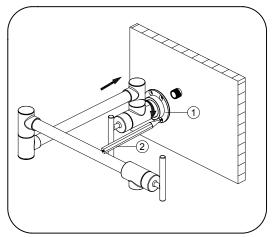

### STEPS:

7.Tighten set screw in mounting bracket (1). Slide flange (2) over the mounting bracket and tighten set screw.

8.Turn on water supply in preparation to water test the faucet. Remove aerator with plastic wrench and turn on faucet for approximately two minutes to flush any debris from the water line. Run water into a large pan or bucket. Replace aerator and clean faucet with warm water and a soft cotton towel.