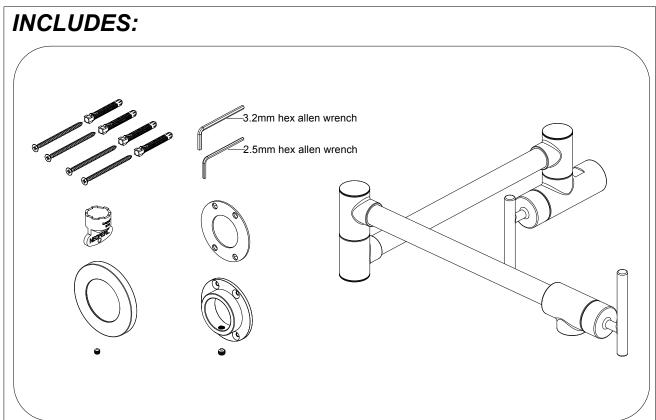

## STEPS:

1. Shut off water supplies. Install the supply piping so that the 1/2" threaded connection protrudes approximately 1/2" beyond the finished wall.

2.Install the mounting bracket (1) onto the finished wall. Screw the faucet onto the supply tubing and mark the locations for the support screws with a pencil (2).

3.Remove the faucet and drill four holes on the positions marked in step 3.

4.Insert anchors (1) into holes (2) and tap flush with

5.Wrap thread sealant tape around the threads of the supply pipe. Install the gasket (1) and the mounting bracket (2) using the 4 screws (3) provided.

6.Place flange (1) onto the faucet as shown. Thread faucet onto pipe. Use cloth to protect finish. Tighten securely, but do not overtighten.

WARNING: Please carefully read and properly follow the instructions for installation found in this manual.

### STEPS:

7.Tighten set screw in mounting bracket (1). Slide flange (2) over the mounting bracket and tighten set screw.

8.Turn on water supply in preparation to water test the faucet. Remove aerator with plastic wrench and turn on faucet for approximately two minutes to flush any debris from the water line. Run water into a large pan or bucket. Replace aerator and clean faucet with warm water and a soft cotton towel.