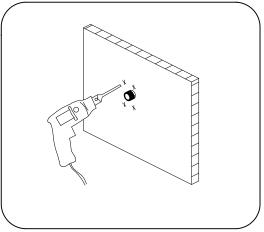

3.Remove the faucet and drill four holes on the positions marked in step 3.

4.Insert anchors (1) into holes (2) and tap flush with

5.Wrap thread sealant tape around the threads of the supply pipe. Install the gasket (1) and the mounting bracket (2) using the 4 screws (3) provided.