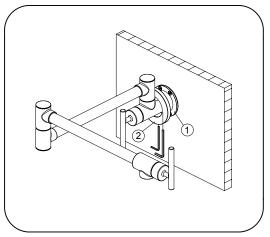

### STEPS:

7.Tighten set screw in mounting bracket (1). Slide flange (2) over the mounting bracket and tighten set screw.

8.Turn on water supply in preparation to water test the faucet. Remove aerator with plastic wrench and turn on faucet for approximately two minutes to flush any debris from the water line. Run water into a large pan or bucket. Replace aerator and clean faucet with warm water and a soft cotton towel.