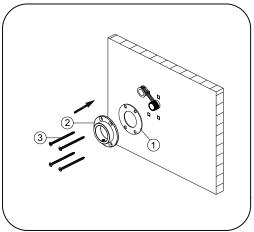

3.Remove the faucet and drill four holes on the positions marked in step 3.

4.Insert anchors (1) into holes (2) and tap flush with

5.Wrap thread sealant tape around the threads of the supply pipe. Install the gasket (1) and the mounting bracket (2) using the 4 screws (3) provided.

6.Place flange (1) onto the faucet as shown. Thread faucet onto pipe. Use cloth to protect finish. Tighten securely, but do not overtighten.

WARNING: Please carefully read and properly follow the instructions for installation found in this manual.