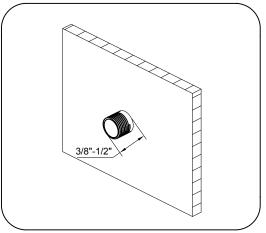

## STEPS:

1. Shut off water supplies. Install the supply piping so that the 1/2" threaded connection protrudes approximately 1/2" beyond the finished wall.

2.Install the mounting bracket (1) onto the finished wall. Screw the faucet onto the supply tubing and mark the locations for the support screws with a pencil (2).