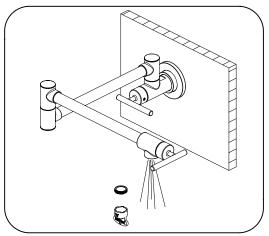

### STEPS:

7.Tighten set screw in mounting bracket (1). Slide flange (2) over the mounting bracket and tighten set screw.

8.Turn on water supply in preparation to water test the faucet. Remove aerator with plastic wrench and turn on faucet for approximately two minutes to flush any debris from the water line. Run water into a large pan or bucket. Replace aerator and clean faucet with warm water and a soft cotton towel.