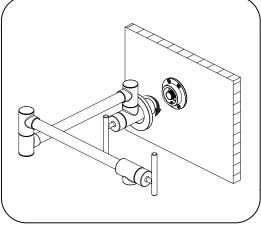

## STEPS:

1. Shut off water supplies. Install the supply piping so that the 1/2" threaded connection protrudes approximately 1/2" beyond the finished wall.

2.Install the mounting bracket (1) onto the finished wall. Screw the faucet onto the supply tubing and mark the locations for the support screws with a pencil (2).

Caution: When marking the location for the mounting bracket screws, be sure that the screws will not interfere with or come in contact with water will not supply piping that is concealed behind the wall.

3.Remove the faucet and drill four holes on the positions marked in step 3.

4.Insert anchors (1) into holes (2) and tap flush with

5.Wrap thread sealant tape around the threads of the supply pipe. Install the gasket (1) and the mounting bracket (2) using the 4 screws (3) provided.

6.Place flange (1) onto the faucet as shown. Thread faucet onto pipe. Use cloth to protect finish. Tighten securely, but do not overtighten.

WARNING: Please carefully read and properly follow the instructions for installation found in this manual.