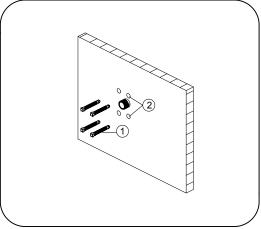

3.Remove the faucet and drill four holes on the positions marked in step 3.

4.Insert anchors (1) into holes (2) and tap flush with

5.Wrap thread sealant tape around the threads of the supply pipe. Install the gasket (1) and the mounting bracket (2) using the 4 screws (3) provided.