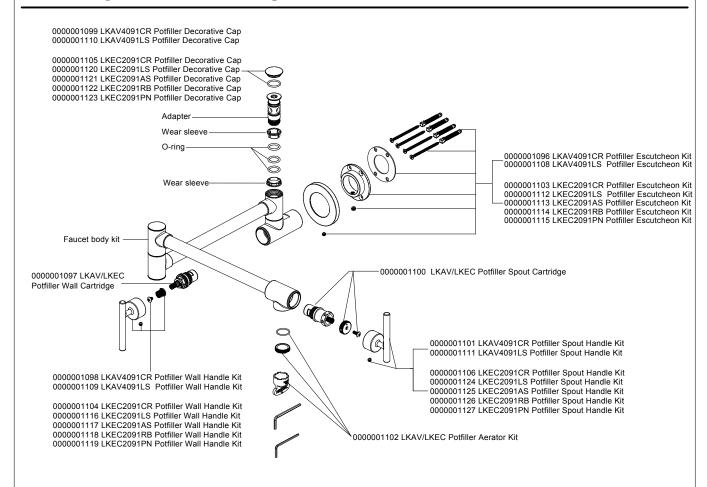

PT BY A WRITTEN INSTRUMENT EXECUTED BY ELKAY. THE REMEDY OF REPAIR OR REPLACEMENT AS PROVIDED UNDER THIS LIMITED WARRANTY IS EXCLUSIVE. IN NO EVENT SHALL THE MANUFACTURER BE LIABLE FOR ANY CONSEQUENTIAL OR INCIDENTAL DAMAGES TO ANY PERSON, WHETHER OR NOT OCCASIONED BY NEGLIGENCE OF ELKAY, INCLUDING WITHOUT LIMITATION DAMAGES FOR LOSS OF USE,, COSTS PROPERTY DAMAGE OR OTHER MONETARY LOSS.

Some states do not allow the exclusion or limitation of incidental or consequential damages or limitations on how long an implied warranty lasts, so the above limitations or exclusions may not apply. This warranty gives you specific legal rights and you may also have other rights which vary from state to state.

This warranty covers product installed in the United States and Canada.

# REPLACEMENT PARTS