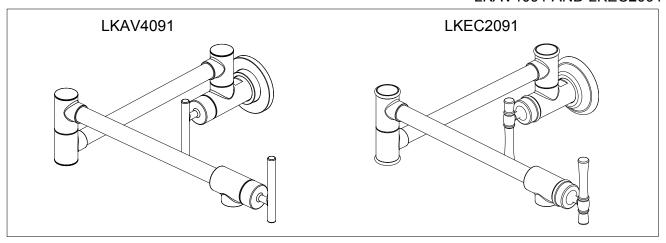

# INSTALLATION / OWNER'S MANUAL

WALL MOUNT POTFILLER LKAV4091 AND LKEC2091







# **SAVE FOR CONSUMER**

## STEPS:



1. Shut off water supplies. Install the supply piping so that the 1/2" threaded connection protrudes approximately 1/2" beyond the finished wall.



2.Install the mounting bracket (1) onto the finished wall. Screw the faucet onto the supply tubing and mark the locations for the support screws with a pencil (2).

Caution: When marking the location for the mounting bracket screws, be sure that the screws will not interfere with or come in contact with water will not supply piping that is concealed behind the wall.



3.Remove the faucet and drill four holes on the positions marked in step 3.



4.Insert anchors (1) into holes (2) and tap flush with



5.Wrap thread sealant tape around the threads of the supply pipe. Install the gasket (1) and the m