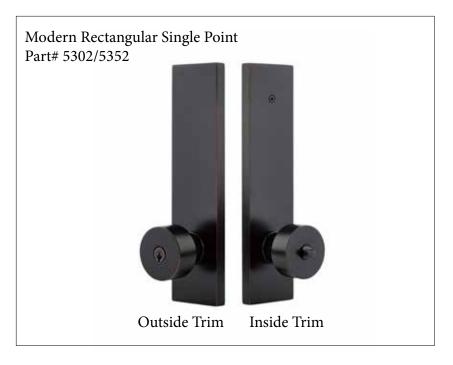

# **Door Thickness Specifications**

# Standard Door Thickness:1 1/4" - 2"

Standard Components:

- Inside Passage Half Spindle
- 1" Wood Screws
- Threaded Tubes & Machine Screws Supplied upon request for Hollow-Core Doors
- Full-Lip Strike Plate

# Extended Door Thickness: 1 3/4" - 2 1/4"

Extended Door Timekness: 1 /4 2 /4

**Extended Components:** 

- Long Inside Passage Half Spindle
- 1"Wood Screws
- Threaded Tubes & Machine Screws
  Supplied upon request for Hollow-Core Doors
- 2 1/2" Deadbolt Mounting Screws
- Extended Full-Lip Strike Plate