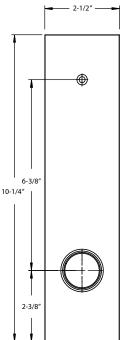

# **Door Thickness Specifications**

### Standard Door Thickness:1 1/4 - 1 3/4"

Standard Components:

- Single Cylinder Tailpiece
- Inside Passage Half Spindle
- 1" Wood Screws
- Threaded Tubes & Machine Screws
  Supplied upon request for Hollow-Core Doors
- 2 ¼" Deadbolt Mounting Screws
- Full-Lip Strike Plate
- Deadbolt Strike Plate

### Extended Door Thickness: 1 3/4" - 2 1/4"

**Extended Components:** 

- Long Single Cylinder Tailpiece
- Long Inside Passage Half Spindle
- 1" Wood Screws
- Threaded Tubes & Machine Screws
  Supplied upon request for Hollow-Core Doors
- 2 1/2" Deadbolt Mounting Screws
- Extended Full-Lip Strike Plate
- Deadbolt Strike Plate

#### Extended Door Thickness: 2 1/4" - 2 3/4"

**Extended Components:** 

- Extra Long Single Cylinder Tailpiece
- Extra Long Inside Passage Half Spindle
- 1"Wood Screws
- Threaded Tubes & Machine Screws
  Supplied upon request for Hollow-Core Doors
- 3" & 3 1/2" Deadbolt Mounting Screws
- Extended Full-Lip Strike Plate
- Deadbolt Strike Plate