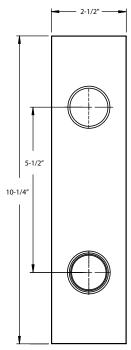

# **Door Thickness Specifications**

# Standard Door Thickness:1 % - 1 ¾"

### Standard Components:

- Double Cylinder Tailpiece
- Inside Passage Half Spindle
- 1" Wood Screws
- Threaded Tubes & Machine Screws
  Supplied upon request for Hollow-Core Doors
- 3" Deadbolt Mounting Screws
- Full-Lip Strike Plate
- Deadbolt Strike Plate