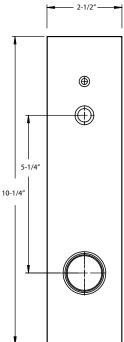

# **Door Thickness Specifications**

### Standard Door Thickness:1 1/4 - 1 3/4"

Standard Components:

- Single Cylinder Tailpiece
- Inside Passage Half Spindle
- 1" Wood Screws
- Threaded Tubes & Machine Screws
  Supplied upon request for Hollow-Core Doors
- 2 ¼" Deadbolt Mounting Screws
- Full-Lip Strike Plate
- Deadbolt Strike Plate