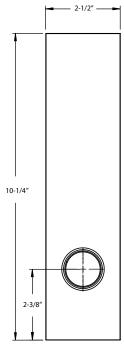

# **Door Thickness Specifications**

# Standard Door Thickness:1 1/4" - 2"

Standard Components:

- Inside Passage Half Spindle
- 1" Wood Screws
- Threaded Tubes & Machine Screws Supplied upon request for Hollow-Core Doors
- Full-Lip Strike Plate

# Extended Door Thickness: 1 3/4" - 2 1/4"

Extended Door Timekness: 1 /4 2 /4

**Extended Components:** 

- Long Inside Passage Half Spindle
- 1"Wood Screws
- Threaded Tubes & Machine Screws
  Supplied upon request for Hollow-Core Doors
- 2 1/2" Deadbolt Mounting Screws
- Extended Full-Lip Strike Plate