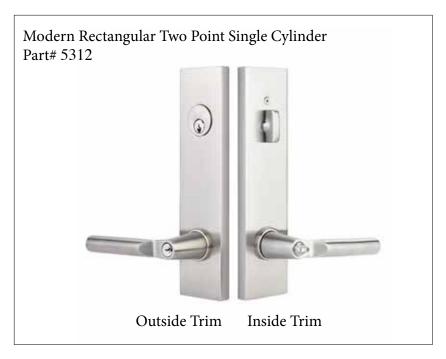

# **Door Thickness Specifications**

# Standard Door Thickness:1 % - 1 ¾"

### Standard Components:

- Double Cylinder Tailpiece
- Inside Passage Half Spindle
- 1" Wood Screws
- Threaded Tubes & Machine Screws
  Supplied upon request for Hollow-Core Doors
- 3" Deadbolt Mounting Screws
- Full-Lip Strike Plate
- Deadbolt Strike Plate

# Extended Door Thickness: 1 3/4" - 2 1/2"

### **Extended Components:**

- Long Double Cylinder Tailpiece
- Long Inside Passage Half Spindle
- 1" Wood Screws
- Threaded Tubes & Machine Screws
  Supplied upon request for Hollow-Core Doors
- 3 1/2" Deadbolt Mounting Screws
- Extended Full-Lip Strike Plate
- Deadbolt Strike Plate