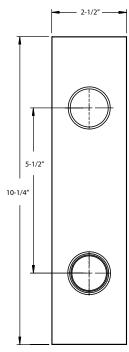

# **Door Thickness Specifications**

# Standard Door Thickness:1 % - 1 ¾"

### Standard Components:

- Double Cylinder Tailpiece
- Inside Passage Half Spindle
- 1" Wood Screws
- Threaded Tubes & Machine Screws
  Supplied upon request for Hollow-Core Doors
- 3" Deadbolt Mounting Screws
- Full-Lip Strike Plate
- Deadbolt Strike Plate