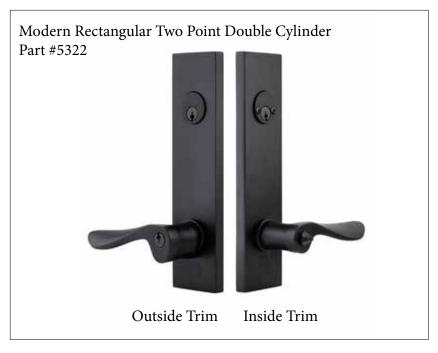

# **Door Thickness Specifications**

### Standard Components:

- Double Cylinder Tailpiece
- Inside Passage Half Spindle
- 1" Wood Screws
- Threaded Tubes & Machine Screws
  Supplied upon request for Hollow-Core Doors
- 3" Deadbolt Mounting Screws
- Full-Lip Strike Plate
- Deadbolt Strike Plate