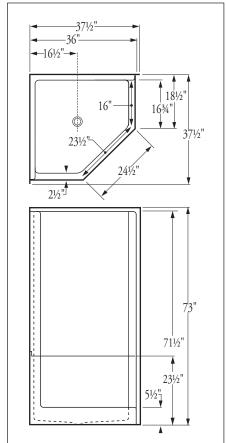

## Florestone Model 2PC-36-NEO Fiberglass Shower

37<sup>1</sup>/<sub>2</sub>" x 37<sup>1</sup>/<sub>2</sub>" x 73" Weight: 108 lbs.

Standard Color: White.

Dimensions may vary  $\pm$  <sup>1</sup>/<sub>4</sub>" inch. Please check unit before installation.