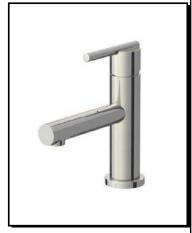

#### Model

D224158

#### **Description**

- Ceramic disc valve
- 4 1/4" high spout, 5 3/4" spout length
- Includes metal touch down drain DA505918 with color matching cap and flange and chrome plated tailpiece
- · Single hole mount
- 1.2gpm (4.5L/min) maximum flow rate @60 psi
- · Meets CEC Requirement