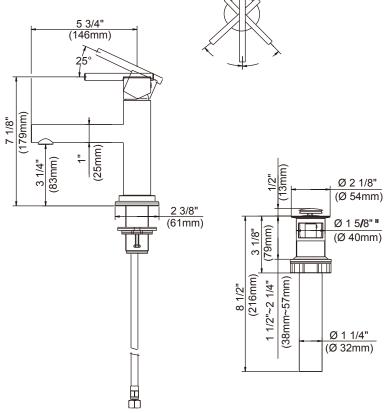

#### **Description**

- Ceramic disc valve
- 4 1/4" high spout, 5 3/4" spout length
- Includes metal touch down drain DA505918 with color matching cap and flange and chrome plated tailpiece
- · Single hole mount
- 1.2gpm (4.5L/min) maximum flow rate @60 psi
- · Meets CEC Requirement