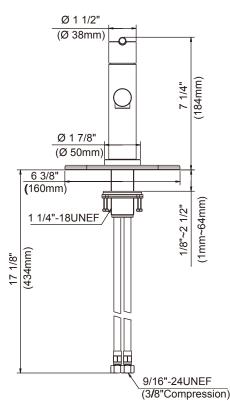

#### **Description**

- Ceramic disc valve
- 4 1/4" high spout, 5 3/4" spout length
- Includes metal touch down drain DA505918 with color matching cap and flange and chrome plated tailpiece
- · Single hole mount
- 1.2gpm (4.5L/min) maximum flow rate @60 psi
- · Meets CEC Requirement