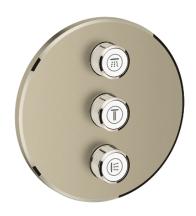

## GROHTHERM SMARTCONTROL Triple Volume Control Trim MODEL # 29122EN0

## Standard Specification:

- Final installation set for:
- GROHE Rapido SmartBox 35 601 000
- Metal wall escutcheon with **GROHE QuickFix** (covered escutcheon and shaft sealing, covered fixing), 6° angle adjustable
- 3/8" (10 mm) thin profile escutcheon
- GROHE StarLight finish
- SmartControl push for ON-OFF, turn for volume adjustment from EcoJoy to Full Flow
- Includes various icons to customize push buttons
- Multiple outlets can be run simultaneously
- Maximum flow performance combined: 17.2gpm (65L/min) @ 43.5 psi (3 bar)
- Optional flow reducer for CALGreen compliance included

## Color:

□ 29122EN0 Brushed Nickel InfinityFinish