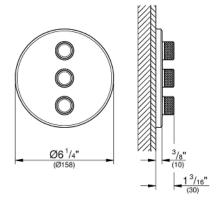

## GROHTHERM SMARTCONTROL Triple Volume Control Trim MODEL # 29122EN0

## Standard Specification:

- Final installation set for:
- GROHE Rapido SmartBox 35 601 000
- Metal wall escutcheon with **GROHE QuickFix** (covered escutcheon and shaft sealing, covered fixing), 6° angle adjustable
- 3/8" (10 mm) thin profile escutcheon
- GROHE StarLight finish
- SmartControl push for ON-OFF, turn for volume adjustment from EcoJoy to Full Flow
- Includes various icons to customize push buttons
- Multiple outlets can be run simultaneously
- Maximum flow performance combined: 17.2gpm (65L/min) @ 43.5 psi (3 bar)
- Optional flow reducer for CALGreen compliance included