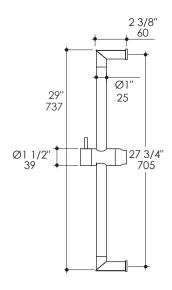

## **Product Specifications:**

#### Notes:

Drawings provided herein are meant to give the user an idea of the product and are not made to scale. The size in inches is rounded up to the nearest 1/16".

LACAVA is committed to the highest level of customer service. Please feel free to contact us at 1-888-522-2823 (toll free) or by email at info@lacava.com for technical assistance or any general inquiries.