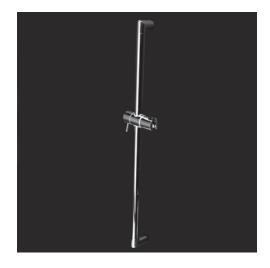

# Minimal Shower Rail Item #0170

#### Features:

- -Wall-mount round rail with hook for hand-held shower head
- -Lever to adjust height and direction of hook
- -Shower head and intake sold separately