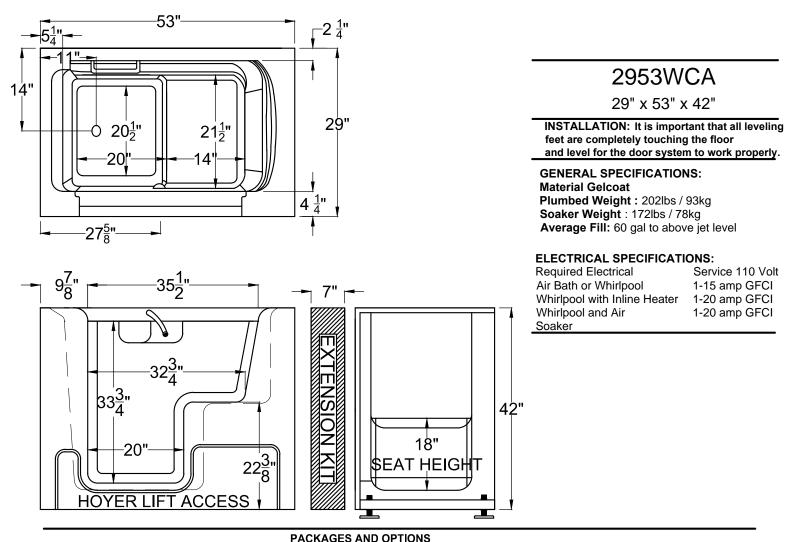

| Hydrotherapy Package | Package Contents                                                                     | Part #   |
|----------------------|--------------------------------------------------------------------------------------|----------|
| Soaker               | Soaking bath - no jets, textured bottom                                              | 2953WCAS |
| Whirlpool            | Adjustable pointed-massage jets, 1-hp pump, textured bottom                          | 2953WCAH |
| Air Bath             | Air jets, Air blower, Textured bottom                                                | 2953WCAA |
| Whirlpool and Air    | Adjustable pointed-massage jets, 1-hp pump, Air jets,<br>Air blower, textured bottom | 2953WCAD |

- OPTIONS
- Colors Available White
- Quick Ship reduces lead time call for availability
- Inline Heater with Pump Whirlpool or Whirlpool and Air Bath
- Lift & Turn Drain Kit -Chrome, Brushed Nickel, White
- Color Match Jets.
- Built in tile flange.