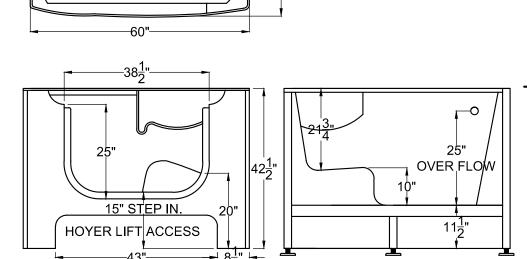

# 3060WCA

30" x 60" x 42<sup>1</sup>/<sub>2</sub> "

INSTALLATION: It is important that all leveling feet are completely touching the floor and level for the door system to work properly.

### **ELECTRICAL SPECIFICATIONS:**

Required Electrical Service 110 Volt
Air Bath or Whirlpool 1-15 amp GFCI
Whirlpool with Inline Heater
Whirlpool and Air 1-20 amp GFCI

Soaker

30"