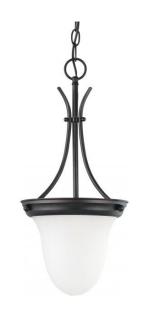

## NUVO 60/3174

1 Light 10" Pendant with Frosted White Glass

| Fixture Type     | Pendant Pendants Mahogany Bronze Transitional |  |  |
|------------------|-----------------------------------------------|--|--|
| Category         |                                               |  |  |
| Finish           |                                               |  |  |
| Style            |                                               |  |  |
| Number Of Lights | 1                                             |  |  |
| Warranty         | 1 Year Limited                                |  |  |

## **Product Specifications**

| Style        | Extends      | Width     | Height        | Package Weight | Glass Finish                |
|--------------|--------------|-----------|---------------|----------------|-----------------------------|
| Transitional | n/a          | 9.75      | 20.50         | 6.08           | Glass                       |
| Bulb Shape   | Bulb Type    | Bulb Base | Bulb Included | UPC            | Replaceable Light<br>Source |
| A19          | Incandescent | Medium    | 0             | *045923631740  | Yes                         |