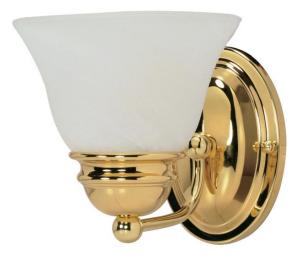

## NUVO 60/348

Empire - 1 Light - 7" - Vanity - with Alabaster Glass Bell Shades

| Collection       | Empire<br>Vanity & Wall<br>Wall - Up or Down |  |  |
|------------------|----------------------------------------------|--|--|
| Fixture Type     |                                              |  |  |
| Category         |                                              |  |  |
| Finish           | Polished Brass                               |  |  |
| Style            | Transitional                                 |  |  |
| Number Of Lights | 1                                            |  |  |
| Warranty         | 1 Year Limited                               |  |  |

## **Product Specifications**

| Style        | Extends      | Width     | Height        | Package Weight | Glass Finish                |
|--------------|--------------|-----------|---------------|----------------|-----------------------------|
| Transitional | n/a          | 6.25      | 6.50          | 18.04          | Glass                       |
| Bulb Shape   | Bulb Type    | Bulb Base | Bulb Included | UPC            | Replaceable Light<br>Source |
| A19          | Incandescent | Medium    | 0             | *045923603488  | Yes                         |