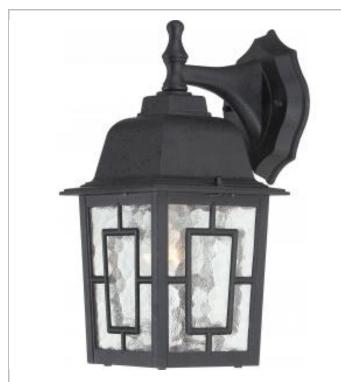

## SATCO NUVO

Project Name

Location

Prepared By

**NUVO 60-3486** 

BANYAN 1 LGT 12 OUTDOOR WALL

Notes

[www] 09-14-2020 01:39:4

| General         |                |  |
|-----------------|----------------|--|
| Status          | Active         |  |
| Collection      | Banyan         |  |
| Finish          | Textured Black |  |
| Number of Lamps | 1              |  |
| Height (in.)    | 12.25          |  |
| Width (in.)     | 6.13           |  |
| Length (in.)    | 8.00           |  |
| Extension (in.) | 8.00           |  |

| Specifications    |              |
|-------------------|--------------|
| Base              | Medium       |
| Bulb Type         | Incandescent |
| Max Wattage       | 100          |
| Bulb Included     | No           |
| Glass Description | Clear Water  |
| Weight (lb.)      | 2.56         |
| Fixture Type      | Wall Lantern |