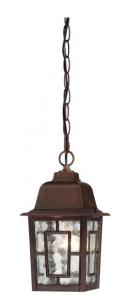

## SATCO"

## NUVO 60/4932

Banyan - 1 Light - 11" Outdoor Hanging with Clear Water Glass

| Banyon         |  |
|----------------|--|
| Outdoor        |  |
| Hanging        |  |
| Rustic Bronze  |  |
| Transitional   |  |
| 1              |  |
| 1 Year Limited |  |
|                |  |