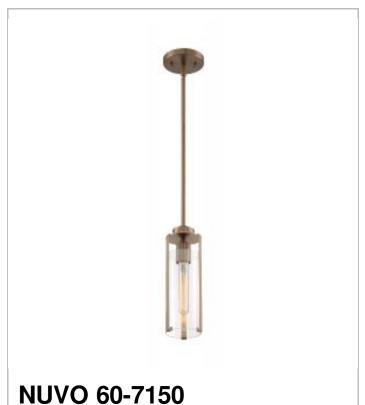

## SATCO NUVO

Project Name

Location

Prepared By

| NI | _ | • |
|----|---|---|
|    |   |   |
|    |   |   |

MARINA 1 LIGHT MINI PENDANT

| General         |                       |
|-----------------|-----------------------|
| Status          | Active                |
| Collection      | Marina                |
| Finish          | Burnished Brass       |
| Style           | Modern & Contemporary |
| Number of Lamps | 1                     |
| Height (in.)    | 13.25                 |
| Width (in.)     | 4.75                  |

| Specifications     |                 |
|--------------------|-----------------|
| Base               | Medium          |
| Bulb Type          | Incandescent    |
| Max Wattage        | 60              |
| Bulb Included      | No              |
| Glass Description  | Clear           |
| Fabric Description | Clear           |
| Weight (lb.)       | 3.96            |
| Sloped Ceiling     | Yes             |
| Fixture Type       | Mini Pendant    |
| Fixture Material   | Steel and Glass |

|                                     | Dimensions                        |                          |  |
|-------------------------------------|-----------------------------------|--------------------------|--|
|                                     | Back Plate or Canopy Height (in.) | 0.79                     |  |
| Back Plate or Canopy Diameter (in.) |                                   | 4.72                     |  |
|                                     | Stem Length                       | 2 x 6 in. and 2 x 12 in. |  |
|                                     | Wire Quantity                     | 1                        |  |