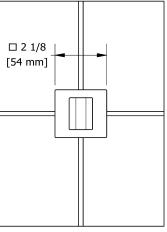

**PXTQ80** 

# Specifications

# Descriptions

- 1/2" copper slip fit inlet
- Brass

## Available colors

• C : Chrome

# Certifications

### • CSA B125.1

• ASME A112.18.1



cUPC®





#### Sizes, models and finishes may differ from thoses presented.

#### **Warranty**

This **Riobel Inc.** product you have purchased carries a Limited Lifetime Warranty on the chrome, PVD finish, blacks and all working parts and is guaranteed from the initial purchase date against all <u>manufacturing defects</u>. All other finishes, including plastic components, are guaranteed for one year. All electric and/or electronic parts are covered by a 5-year limited warranty.

#### **Customer Service**

Ontario, West Canada : 888-287-5354 Quebec, Maritimes, United States : 866-473-8442