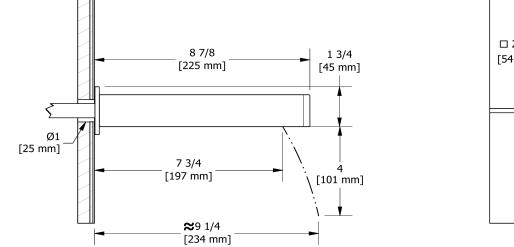

**PXTQ80** 

# Specifications

# Descriptions

- 1/2" copper slip fit inlet
- Brass

## Available colors

• C : Chrome

# Certifications

### • CSA B125.1

• ASME A112.18.1



cUPC®





#### Sizes, models and finishes may differ from thoses presented.

#### **Warranty**

This **Riobel Inc.** product you have purchased carries a Limited Lifetime Warranty on the chrome, PVD finish, blacks and all working parts and is guaranteed from the initial purchase date against all <u>manufacturing defects</u>. All other finishes, including plastic components, are guaranteed for one year. All electric and/or electronic parts are covered by a 5-year limited warranty.

#### **Customer Service**

Ontario, West Canada : 888-287-5354 Quebec, Maritimes, United States : 866-473-8442