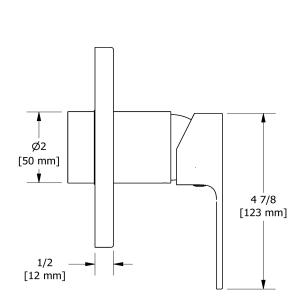

Type P (pressure balance) valve trim **TEQ51** 





# **Specifications**

# **Descriptions**

- Ceramic cartridge and balancing spool with check valves
- Double action: flow and temperature control
- R51, R51-SPEX or R51-EX rough required to complete
- Trim only

## Available colors

- C: Chrome
- BN: Brushed Nickel (PVD)
- BK : Black

#### Available flow

• 22 L/min, 5.8 gpm (US) 60psi

## **Certifications**

- CSA B125.1
- ASME A112.18.1
- ASSE 1016
- CMR248 Approval
- ADA





Sizes, models and finishes may differ from thoses presented.

#### Warranty

This **Riobel Inc.** product you have purchased carries a Limited Lifetime Warranty on the chrome, PVD finish, blacks and all working parts and is guaranteed from the initial purchase date against all manufacturing defects. All other finishes, including plastic components, are guaranteed for one year. All electric and/or electronic parts are covered by a 5-year limited warranty.

#### **Customer Service**