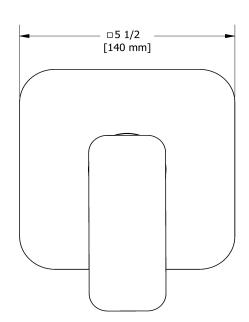

Type P (pressure balance) valve trim **TEQ51** 





# **Specifications**

# **Descriptions**

- Ceramic cartridge and balancing spool with check valves
- Double action: flow and temperature control
- R51, R51-SPEX or R51-EX rough required to complete
- Trim only

## Available colors

- C: Chrome
- BN: Brushed Nickel (PVD)
- BK : Black

#### Available flow

• 22 L/min, 5.8 gpm (US) 60psi

## **Certifications**

- CSA B125.1
- ASME A112.18.1
- ASSE 1016
- CMR248 Approval
- ADA





Sizes, models and finishes may differ from thoses presented.

#### Warranty

This **Riobel Inc.** product you have purchased carries a Limited Lifetime Warranty on the chrome, PVD finish, blacks and all working parts and is guaranteed from the initial purchase date against all manufacturing defects. All other finishes, including plastic components, are guaranteed for one year. All electric and/or electronic parts are covered by a 5-year limited warranty.

#### **Customer Service**