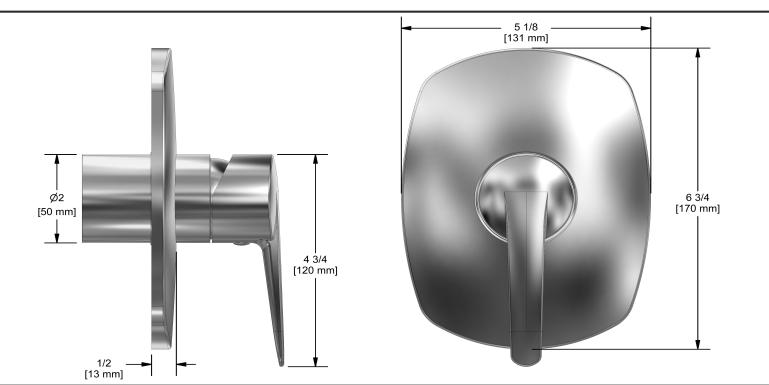

Type P (pressure balance) valve trim TVY51

### Descriptions

- Double action: flow and temperature control
- Ceramic cartridge and balancing spool with check valves
- Trim only
- R51, R51-SPEX or R51-EX rough required to complete