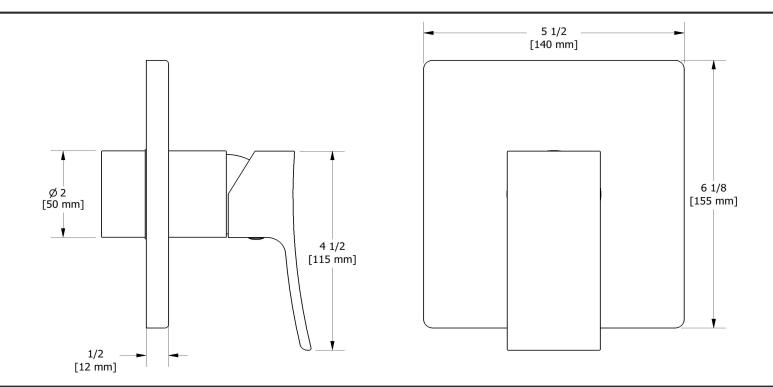

Type P (pressure balance) valve trim TZOTQ51

# Descriptions

- Trim only
- Ceramic cartridge and balancing spool with check valves
- Double action: flow and temperature control
- R51, R51-SPEX or R51-EX rough required to complete