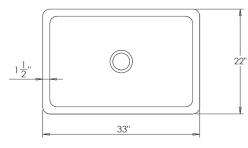

## C04-33PF POLISHED FRONT FARMHOUSE SINK

© 1998 STONE FOREST, INC.

- Available in:
   Black Granite, all polished (BL)
   Carrara Marble, all polished (CA)
   Honed Basalt, all honed (HB)
- Thicker drain requires the use of an adjustable strainer like the Jaclo model #2804.
- Use a stone-safe plumbers putty NO OIL BASED PUTTY
- Garbage disposal not to exceed 3/4 hp. May require an extended flange

NOTE: due to size variations, final cabinet and countertop construction should be done with the sink on hand

- Approx 300lbs.
- cUPC listed.

NOTE: Our basalt material has some non-structural inclusions that appear as thin white lines in the stone. If this is not acceptable to your client, please choose another material.



TOP VIEW



FRONT VIEW



SIDE VIEW