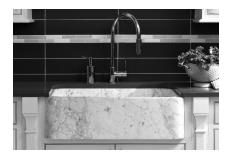

## C04-33PF POLISHED FRONT FARMHOUSE SINK

© 1998 STONE FOREST, INC.

- Available in:
   Black Granite, all polished (BL)
   Carrara Marble, all polished (CA)
   Honed Basalt, all honed (HB)
- Thicker drain requires the use of an adjustable strainer like the Jaclo model #2804.
- Use a stone-safe plumbers putty NO OIL BASED PUTTY
- Garbage disposal not to exceed 3/4 hp. May require an extended flange