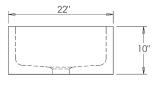

## C04-33PF POLISHED FRONT FARMHOUSE SINK

© 1998 STONE FOREST, INC.

- Available in:
   Black Granite, all polished (BL)
   Carrara Marble, all polished (CA)
   Honed Basalt, all honed (HB)
- Thicker drain requires the use of an adjustable strainer like the Jaclo model #2804.
- Use a stone-safe plumbers putty NO OIL BASED PUTTY
- Garbage disposal not to exceed 3/4 hp. May require an extended flange

NOTE: due to size variations, final cabinet and countertop construction should be done with the sink on hand

- Approx 300lbs.
- cUPC listed.

NOTE: Our basalt material has some non-structural inclusions that appear as thin white lines in the stone. If this is not acceptable to your client, please choose another material.



TOP VIEW



FRONT VIEW



SIDE VIEW