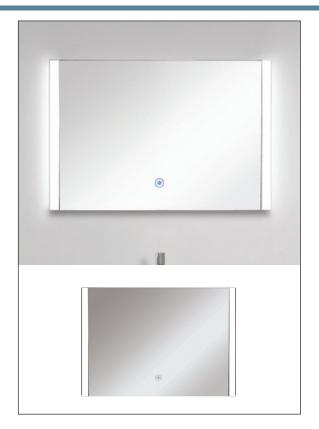

## **FEATURES**

- High quality 5mm wall mirror with illuminating LED lighting.
- Mirror is front lite.
- Adaptable for wall switch or touch on/off sensor on mirror.
- Includes power supply, mounting hardware.
- Approximately 50,000 hours life span, 15 watts, 120 volts.
- UL approved components.
- Requires hard wiring.
- 1 Year Limited Residential Warranty

|                 | MODEL NO. | DESCRIPTION              | Length   | Height   | Ship Wt.<br>Lbs. |
|-----------------|-----------|--------------------------|----------|----------|------------------|
| LED WALL MIRROR |           |                          |          |          |                  |
|                 | TLME2232  | Ethan Illuminated Mirror | 2121/32" | 3157/64" | 13.36            |
|                 | TLME3124  | Ethan Illuminated Mirror | 31½"     | 241/16"  | 14.12            |
|                 | TLME3524  | Ethan Illuminated Mirror | 357/16"  | 241/16"  | 16.50            |
|                 | TLME4724  | Ethan Illuminated Mirror | 471/4"   | 241/16"  | 21.26            |