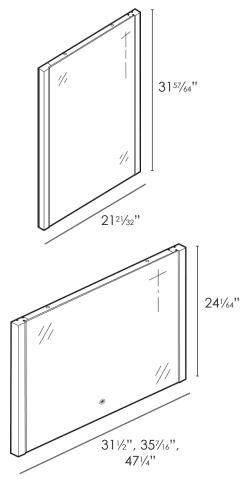

|                 | MODEL NO. | DESCRIPTION              | Length   | Height   | Ship Wt.<br>Lbs. |
|-----------------|-----------|--------------------------|----------|----------|------------------|
| LED WALL MIRROR |           |                          |          |          |                  |
|                 | TLME2232  | Ethan Illuminated Mirror | 2121/32" | 3157/64" | 13.36            |
|                 | TLME3124  | Ethan Illuminated Mirror | 31½"     | 241/16"  | 14.12            |
|                 | TLME3524  | Ethan Illuminated Mirror | 357/16"  | 241/16"  | 16.50            |
|                 | TLME4724  | Ethan Illuminated Mirror | 471/4"   | 241/16"  | 21.26            |