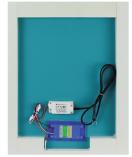

## **Mirror Back**

UL Approved Includes power supply and hardware. Adaptable for wall switch or touch on/off sensor on mirror

Touch Sensor On

Touch Sensor Off